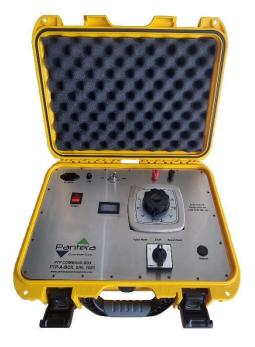

The PTP® is a non-explosive tool therefore eliminates the hazard related to explosives and pyrotechnics. Perforates as many holes as 30 in a single run and without the need of redress. Controlled by a friendly user surface panel, PTP Command Box.

#### Features

- Easy to operate with PTP-Command Box.
- Low maintenance cost.
- Non-Explosive.
- Multiple punches in a single descent.
- Suitable for vertical and horizontal wells.