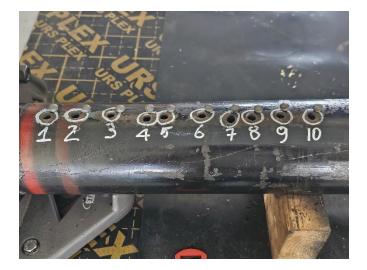

# Pantera Tubing Punch

The Pantera Tubing Punch or PTP® is an innovative and first in its kind electro-hydraulic tubing punch. Controlled by an electronic section the PTP® is capable to perforate multiples holes in a single descent without damaging the adjacent tubular.

The PTP® is a non-explosive tool therefore eliminates the hazard related to explosives and pyrotechnics. Perforates as many holes as 30 in a single run and without the need of redress. Controlled by a friendly user surface panel, PTP Command Box.

### Application

• Punch tubing from 2 7/8" up to 4 1/2".